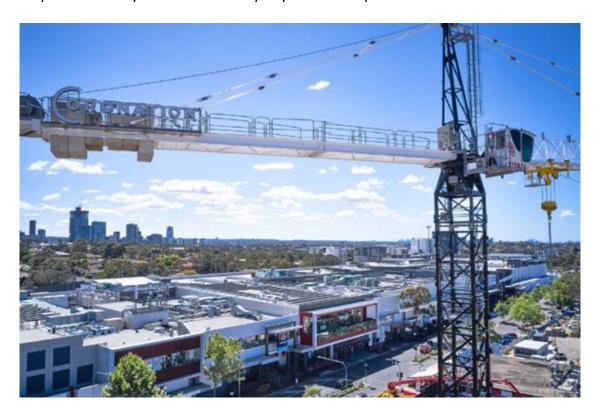

## Stage One Buildings A, B, and C continue to make progress

Despite the NSW Construction industry facing ongoing impacts of COVID-19, supply chain issues and unprecedented wet weather through March, Mason & Main Buildings A, B and C have continued to make progress on site. Most excitingly, the buildings are now making their ascent out of the ground and are clearly visible at street level.

Bulk excavation of Building C is underway and making strong progress with Sydney's improved weather. There's also plenty of activity happening along Merrylands Road with trucks clearing the soil from the site each day.