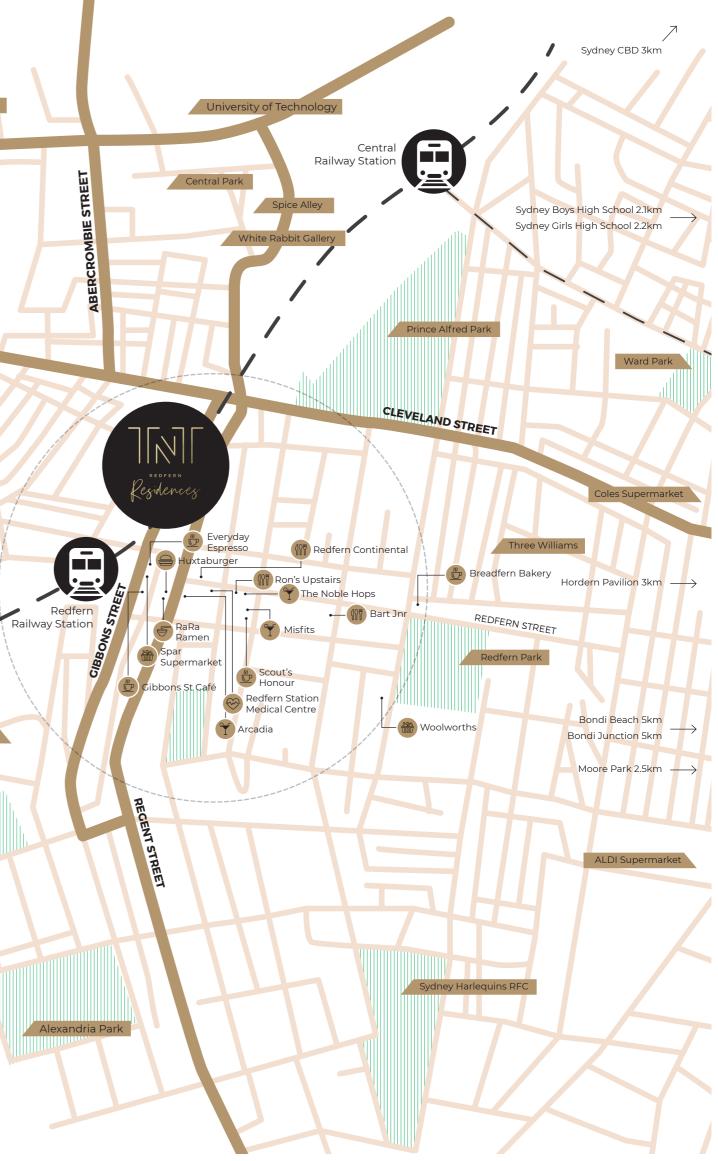

PARRAMATTA ROAD

al Prince Alfred Hos

Glebe Markets

1011 80AD

Broadway Shopping Centre

Located at just a minute walk to Redfern Station and 3 kilometres from Sydney's lively CBD, TNT Residences boasts the convenience of inner-city life, while still serving as an oasis from the commotion.

where you live

Only one train stop away from Central Station, a growing network of connections to Surry Hills, Alexandria, Waterloo and more are at your doorstep.

South Eveleigh Precinct nnology Park ustralian Tec Macdo<mark>n</mark>aldtown Railway Station Erskineville Railway Station NORTH