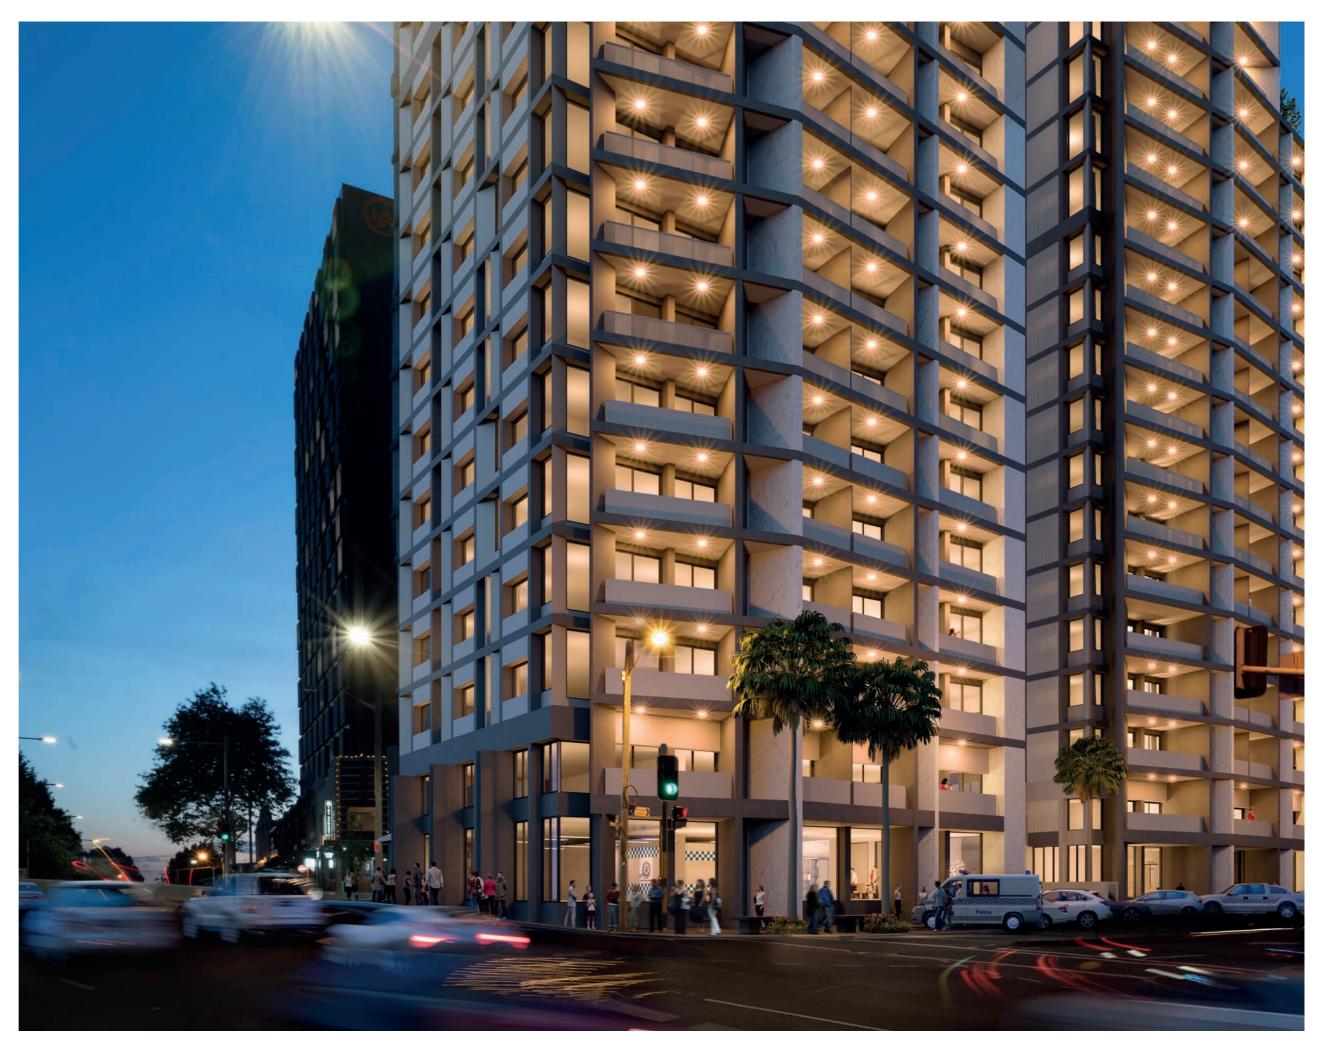

# CONIC SOF CONIC

Find the glittering skyline framed beautifully by your windows. The spacious balconies nearly double the living area, looking out to the lively CBD. The full-width glass lets in the warm sun, and luxurious breezes at night.